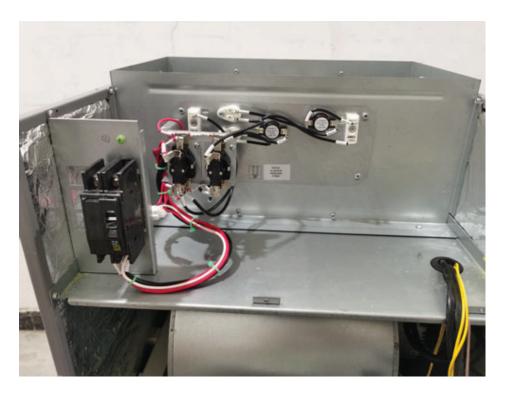

8. After installation, the schematic diagram is as follows:

9. Install the electrical box back to the original position.

10. Install the front panel and upper panel back to the air handler. Electric heater installation is completed.