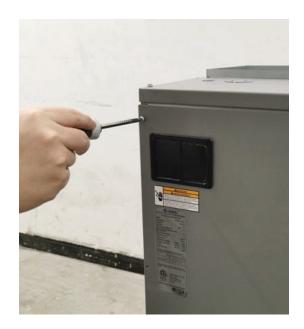

# Electric Heat Kit Model: MHK\*\*U

Please read this manual carefully before installation and keep it for future reference.

1. Remove the front panel and upper access panel from the air handler.

2. Disassemble the electrical box.