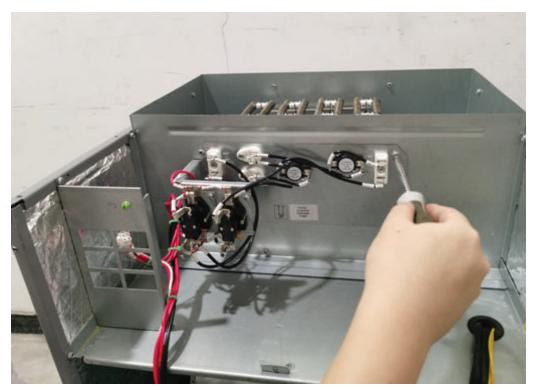

Page 3 mrcool.com

6. Install breaker. (Notes: During installation, you need to lift up the buckle first, hold the breaker bracket, and then put down the buckle to fix the breaker).

7. Connect the electric heater terminal.

8. After installation, the schematic diagram is as follows:

9. Install the electrical box back to the original position.

10. Install the front panel and upper panel back to the air handler. Electric heater installation is completed.