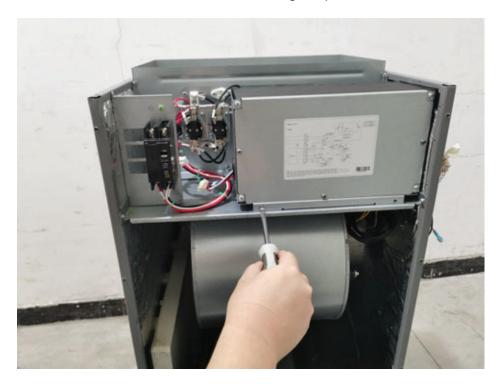

8. After installation, the schematic diagram is as follows:

9. Install the electrical box back to the original position.

10. Install the front panel and upper panel back to the air handler. Electric heater installation is completed.