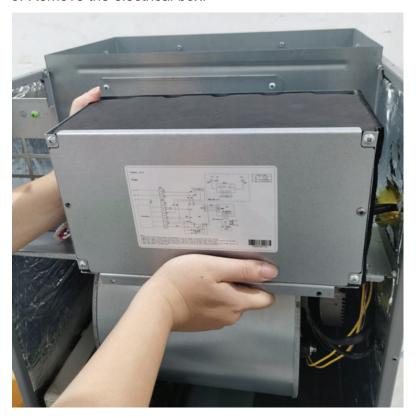

#### 3. Remove the electrical box.

4. Disassemble the metal plate at the mounting hole of the electric heater.

5. Install the electric heater to the metal plate position which disassembled in step 4. (Notes: There are two holes circled below which are used to fasten the electric heater bracket during installation).