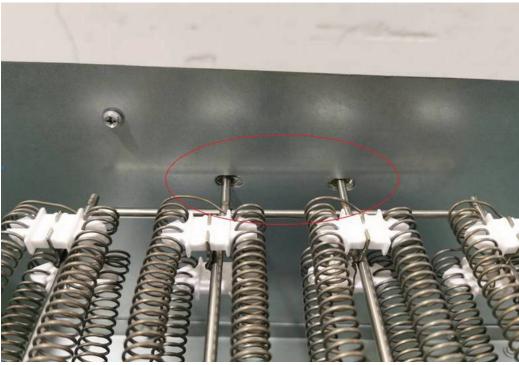

#### 3. Remove the electrical box.

4. Disassemble the metal plate at the mounting hole of the electric heater.

5. Install the electric heater to the metal plate position which disassembled in step 4. (Notes: There are two holes circled below which are used to fasten the electric heater bracket during installation).