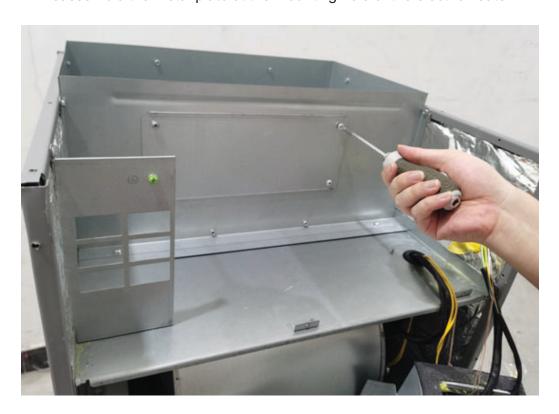

# Electric Heat Kit Model: MHK\*\*U

Please read this manual carefully before installation and keep it for future reference.

1. Remove the front panel and upper access panel from the air handler.

2. Disassemble the electrical box.

#### 3. Remove the electrical box.

4. Disassemble the metal plate at the mounting hole of the electric heater.

5. Install the electric heater to the metal plate position which disassembled in step 4. (Notes: There are two holes circled below which are used to fasten the electric heater bracket during installation).