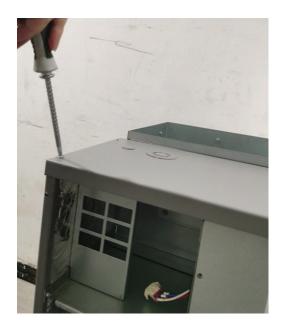

# Electric Heat Kit Model: MHK\*\*U

Please read this manual carefully before installation and keep it for future reference.

1. Remove the front panel and upper access panel from the air handler.

2. Disassemble the electrical box.