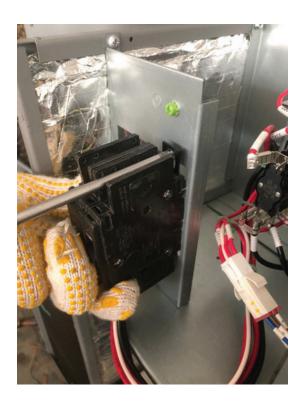

Page 3 mrcool.com

6. Install breaker. (Notes: During installation, you need to lift up the buckle first, hold the breaker bracket, and then put down the buckle to fix the breaker).

7. Connect the electric heater terminal.