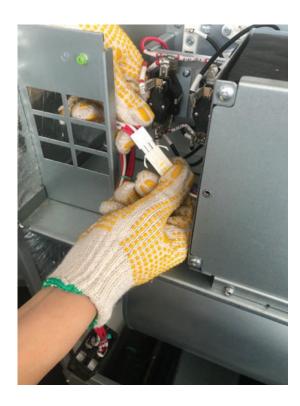

Page 3 mrcool.com

6. Install breaker. (Notes: During installation, you need to lift up the buckle first, hold the breaker bracket, and then put down the buckle to fix the breaker).

7. Connect the electric heater terminal.