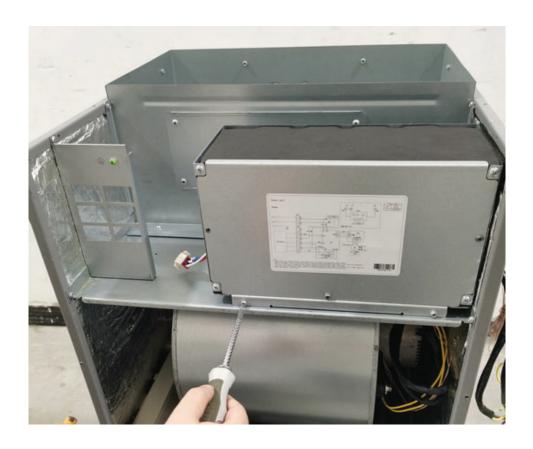

#### 3. Remove the electrical box.

4. Disassemble the metal plate at the mounting hole of the electric heater.

5. Install the electric heater to the metal plate position which disassembled in step 4. (Notes: There are two holes circled below which are used to fasten the electric heater bracket during installation).